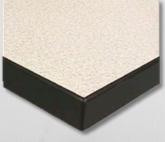

#### LAMINATED PLYWOOD

Laminated Plywood is mainly using for office and dry work areas, computer lab. Plywood worktop made of 24 mm BWP (Boiled Water Proof) plywood laminated with 0.9 mm thick High Pressure Laminate on both sides. The lamination is done with hot press with minimum of 90 tones pressure. All worktops shall have 3mm thick hot melt glued PVC edging and 100mm glued back splash for wall benches.