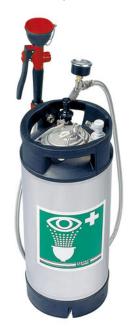

## LABORATORY SAFETY FITTINGS

Many laboratories contain significant risks, and the prevention of laboratory accidents requires great care and constant vigilance.

safety equipment's are designed to wash away chemicals that have come into contact with the skin or clothing as the result of a chemical splash or spill