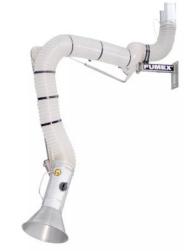

#### FUME EXTRACTORS / SUCTION ARMS / CANOPY HOODS

LAB EXTRACTION ARMS

**EXTRACTION ARM FOR AAS** 

EXTRACTION ARM SUITABLE FOR EXPLOSIVE ENVIRONMENTS

STAINLESS STEEL EXTRACTION ARM

ATEX RATED EXTRACTION ARM

MOBILE EXTRACTION ARM WITH FILTER UNIT

**CANOPY HOOD** 