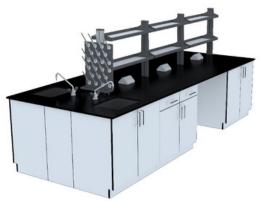

## **FURNITURE CONSTRUCTION** models

#### STREAM 1

The STREAM-1 series furniture range is a fixed system. Solid worktops are fixed on pedestal units. This system does not required any framework and suits permanent benching particularly with services.