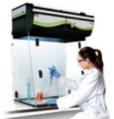

## FUME CUPBOARD and FUME EXTRACTION SYSTEMS

### **FUME CUPBOARDS**

## PURPOSE of Fume cupboard in Laboratory

A fume cupboard is typically a large equipment enclosing sides of work area. The bottom of which is most commonly positioned at a standing work height.

Chemical fume hoods, when used properly are one of the most reliable engineering controls in the Laboratory. They protect the users by:

Containing vapors, dusts, gases, fumes etc generated within the hood, and removing them as airflows in to the hood and then out via the laboratory exhaust systems.

Contributing to laboratory ventilation as air flows through the hood.

Shielding the user with a clear sliding window called sash, that controls aerosols and prevent injury from splashes, fires or minor explosions that may occur inside the cupboard.

#### Standard specifications

Dimensions in mm: 880W x 2350H and width in 1200, 1500, 1800 and 2400mm

- \* Structure made of 1mm thick cold rolled steel with epoxy powder coating
- \* Baffle and internal linings are 6mm thick Phenolic resin panel
- \* Worktop 19mm thick epoxy or 16mm thick Phenolic resin TRESPA
- \* Sash made of 6mm thick toughened glass vertically sliding and 4mm thick toughened sliding glass window horizontally as optional.
- \* A cold water outlet and a GAS outlet with front fascia mounted valves.
- \* A cup sink made of polypropylene.
- \* 1no. 13A / 220V Electrical switched single socket mounted on front fascia
- \* 2no. 20W daylight lamp with glass insulation lamp box
- \* An under bench storage cabinet with two door and polypropylene internal lining for chemical storage. This can be vented to exhaust optionally.