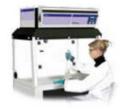

## **FUME CUPBOARD and FUME EXTRACTION SYSTEMS**

## **FUME CUPBOARDS**

\* 2no. 20W daylight lamp with glass insulation lamp box

An under bench storage cabinet with two door and polypropylene internal lining for chemical storage. This can be vented to exhaust optionally.

#### FUME EXTRACTORS / SUCTION ARMS / CANOPY HOODS

LAB EXTRACTION ARMS

**EXTRACTION ARM FOR AAS** 

EXTRACTION ARM SUITABLE FOR EXPLOSIVE ENVIRONMENTS

STAINLESS STEEL EXTRACTION ARM

ATEX RATED EXTRACTION ARM

MOBILE EXTRACTION ARM WITH FILTER UNIT

**CANOPY HOOD** 