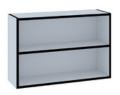

#### STORAGE SYSTEMS

TALL STORAGE CABINETS
Tall units are typically standalone
pedestal type units. These are
placed against wall, separate from
benching. Tall storage cabinets
provide a large storage volume

WALL MOUNTED CABINETS
Wall mounted cabinets are
available with, full panel doors,
solid framed glass and all glass
doors