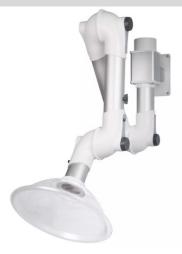

#### FUME EXTRACTORS / SUCTION ARMS / CANOPY HOODS

LAB EXTRACTION ARMS

**EXTRACTION ARM FOR AAS** 

EXTRACTION ARM SUITABLE FOR EXPLOSIVE ENVIRONMENTS

STAINLESS STEEL EXTRACTION ARM

ATEX RATED EXTRACTION ARM

MOBILE EXTRACTION ARM WITH FILTER UNIT

**CANOPY HOOD** 