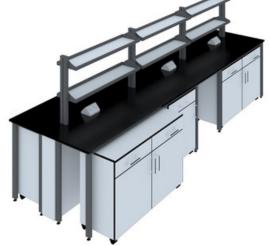

## **FURNITURE CONSTRUCTION** models

#### STREAM 1

The STREAM-1 series furniture range is a fixed system. Solid worktops are fixed on pedestal units. This system does not required any framework and suits permanent benching particularly with services.

#### STREAM 2

The STREAM- 2 series is designed with hygiene in mind, Worktops are supported on Metal H' Frame (made of 30 / 40 mm square tubes) which provides easy cleaning for floors. An ideal solution for hospitals or infection-control labs.

#### STREAM 3

The STREAM-3 series are similar to STREAM-2 while the metal frames are C' type Cantilevered and suspended under bench cabinets are hanging on the frame.

#### STREAM 4

The STREAM-4 under bench furniture series is a robust furniture system on braked castors that can easily be moved around your laboratory. This series will be a combination of STREAM 1, 2 and 3.