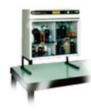

#### STREAM 1

The STREAM-1 series furniture range is a fixed system. Solid worktops are fixed on pedestal units. This system does not required any framework and suits permanent benching particularly with services.

#### STREAM 2

The STREAM- 2 series is designed with hygiene in mind, Worktops are supported on Metal H' Frame (made of 30 / 40 mm square tubes) which provides easy cleaning for floors. An ideal solution for hospitals or infection-control labs.

#### STREAM 3

The STREAM-3 series are similar to STREAM-2 while the metal frames are C' type Cantilevered and suspended under bench cabinets are hanging on the frame.

#### STREAM 4

The STREAM-4 under bench furniture series is a robust furniture system on braked castors that can easily be moved around your laboratory. This series will be a combination of STREAM 1, 2 and 3.