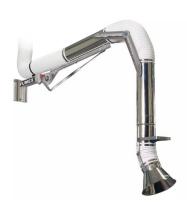

#### FUME EXTRACTORS / SUCTION ARMS / CANOPY HOODS

LAB EXTRACTION ARMS

**EXTRACTION ARM FOR AAS** 

EXTRACTION ARM SUITABLE FOR EXPLOSIVE ENVIRONMENTS

STAINLESS STEEL EXTRACTION ARM

ATEX RATED EXTRACTION ARM

MOBILE EXTRACTION ARM WITH FILTER UNIT

**CANOPY HOOD** 