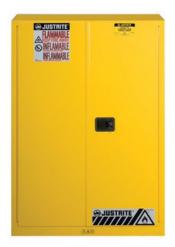

#### **SAFETY CABINETS**

Safety Cabinets to store flammable liquids, corrosives, pesticides and other hazardous materials.

safety cabinets offer safe, dependable flammable liquid storage and protection. All cabinets meet OSHA and NFPA 30 requirements, and most are independently fire tested and approved by FM Approvals. Available in a variety of styles, sizes and colors.