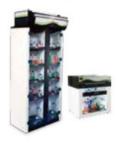

#### STORAGE SYSTEMS

TALL STORAGE CABINETS
Tall units are typically standalone
pedestal type units. These are
placed against wall, separate from
benching. Tall storage cabinets
provide a large storage volume

WALL MOUNTED CABINETS
Wall mounted cabinets are
available with, full panel doors,
solid framed glass and all glass
doors

#### **SAFETY CABINETS**

Safety Cabinets to store flammable liquids, corrosives, pesticides and other hazardous materials.

safety cabinets offer safe, dependable flammable liquid storage and protection. All cabinets meet OSHA and NFPA 30 requirements, and most are independently fire tested and approved by FM Approvals. Available in a variety of styles, sizes and colors.

#### **GRATNELL TRAY TROLLYS**

For over 40 years Gratnells has been one of the leading suppliers of storage trolleys and frames to hospitals. Their comprehensive range of products is ideal for all your medical storage needs from storage frames and trolleys right through to trays and trolley accessories.