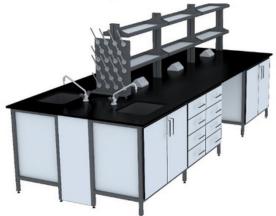

#### STREAM 2

The STREAM- 2 series is designed with hygiene in mind, Worktops are supported on Metal H' Frame (made of 30 / 40 mm square tubes) which provides easy cleaning for floors. An ideal solution for hospitals or infection-control labs.