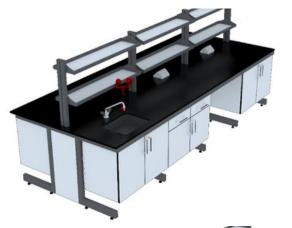

#### STREAM 3

The STREAM-3 series are similar to STREAM-2 while the metal frames are C' type Cantilevered and suspended under bench cabinets are hanging on the frame.