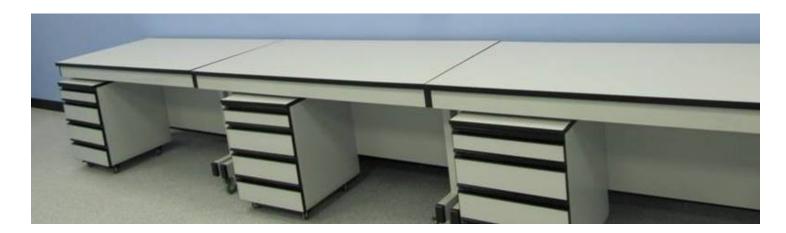

#### STREAM 1

The STREAM-1 series furniture range is a fixed system. Solid worktops are fixed on pedestal units. This system does not required any framework and suits permanent benching particularly with services.

#### STREAM 2

The STREAM- 2 series is designed with hygiene in mind, Worktops are supported on Metal H' Frame (made of 30 / 40 mm square tubes) which provides easy cleaning for floors. An ideal solution for hospitals or infection-control labs.

#### STREAM 3

The STREAM-3 series are similar to STREAM-2 while the metal frames are C' type Cantilevered and suspended under bench cabinets are hanging on the frame.

#### STREAM 4

The STREAM-4 under bench furniture series is a robust furniture system on braked castors that can easily be moved around your laboratory. This series will be a combination of STREAM 1, 2 and 3.