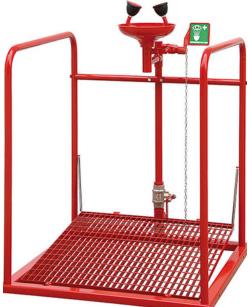

## LABORATORY SAFETY FITTINGS

Many laboratories contain significant risks, and the prevention of laboratory accidents requires great care and constant vigilance.

safety equipment's are designed to wash away chemicals that have come into contact with the skin or clothing as the result of a chemical splash or spill