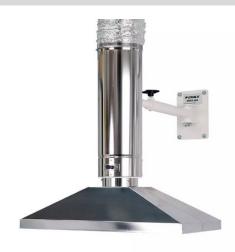

#### FUME EXTRACTORS / SUCTION ARMS / CANOPY HOODS

LAB EXTRACTION ARMS

**EXTRACTION ARM FOR AAS** 

EXTRACTION ARM SUITABLE FOR EXPLOSIVE ENVIRONMENTS

STAINLESS STEEL EXTRACTION ARM

ATEX RATED EXTRACTION ARM

MOBILE EXTRACTION ARM WITH FILTER UNIT

**CANOPY HOOD** 