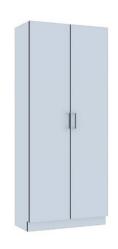

#### STORAGE SYSTEMS

TALL STORAGE CABINETS
Tall units are typically standalone
pedestal type units. These are
placed against wall, separate from
benching. Tall storage cabinets
provide a large storage volume

WALL MOUNTED CABINETS
Wall mounted cabinets are
available with, full panel doors,
solid framed glass and all glass
doors