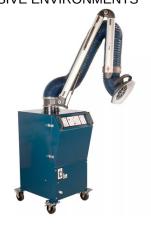

#### FUME EXTRACTORS / SUCTION ARMS / CANOPY HOODS

LAB EXTRACTION ARMS

**EXTRACTION ARM FOR AAS** 

EXTRACTION ARM SUITABLE FOR EXPLOSIVE ENVIRONMENTS

STAINLESS STEEL EXTRACTION ARM

ATEX RATED EXTRACTION ARM

MOBILE EXTRACTION ARM WITH FILTER UNIT

**CANOPY HOOD** 