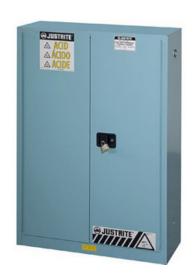

#### **SAFETY CABINETS**

Safety Cabinets to store flammable liquids, corrosives, pesticides and other hazardous materials.

safety cabinets offer safe, dependable flammable liquid storage and protection. All cabinets meet OSHA and NFPA 30 requirements, and most are independently fire tested and approved by FM Approvals. Available in a variety of styles, sizes and colors.