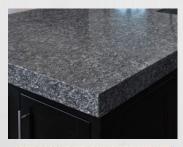

#### **GRANITE**

Granite worktop made of granite of minimum 19mm thickness .The exposed edges shall be round molded. All worktops shall be with 100mm backsplash on walls of same thickness.