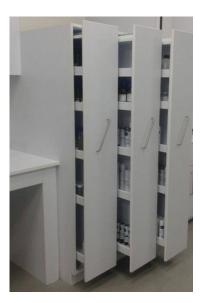

#### STORAGE SYSTEMS

TALL STORAGE CABINETS
Tall units are typically standalone
pedestal type units. These are
placed against wall, separate from
benching. Tall storage cabinets
provide a large storage volume

WALL MOUNTED CABINETS
Wall mounted cabinets are
available with, full panel doors,
solid framed glass and all glass
doors