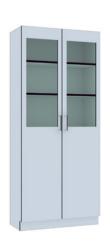

WALL MOUNTED CABINETS
Wall mounted cabinets are
available with, full panel doors,
solid framed glass and all glass
doors