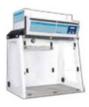

## FUME CUPBOARD and FUME EXTRACTION SYSTEMS

### **FUME CUPBOARDS**

## PURPOSE of Fume cupboard in Laboratory

A fume cupboard is typically a large equipment enclosing sides of work area. The bottom of which is most commonly positioned at a standing work height.

Chemical fume hoods, when used properly are one of the most reliable engineering controls in the Laboratory. They protect the users by:

Containing vapors, dusts, gases, fumes etc generated within the hood, and removing them as airflows in to the hood and then out via the laboratory exhaust systems.

Contributing to laboratory ventilation as air flows through the hood.

Shielding the user with a clear sliding window called sash, that controls aerosols and prevent injury from splashes, fires or minor explosions that may occur inside the cupboard.

#### Standard specifications

Dimensions in mm: 880W x 2350H and width in 1200, 1500, 1800 and 2400mm

- \* Structure made of 1mm thick cold rolled steel with epoxy powder coating
- \* Baffle and internal linings are 6mm thick Phenolic resin panel
- \* Worktop 19mm thick epoxy or 16mm thick Phenolic resin TRESPA
- \* Sash made of 6mm thick toughened glass vertically sliding and 4mm thick toughened sliding glass window horizontally as optional.
- \* A cold water outlet and a GAS outlet with front fascia mounted valves.
- \* A cup sink made of polypropylene.
- \* 1no. 13A / 220V Electrical switched single socket mounted on front fascia
- \* 2no. 20W daylight lamp with glass insulation lamp box
- \* An under bench storage cabinet with two door and polypropylene internal lining for chemical storage. This can be vented to exhaust optionally.