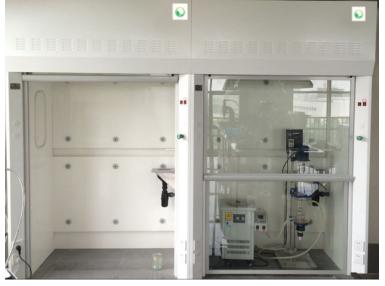

### **FUME CUPBOARDS**

## PURPOSE of Fume cupboard in Laboratory

A fume cupboard is typically a large equipment enclosing sides of work area. The bottom of which is most commonly positioned at a standing work height.

Chemical fume hoods, when used properly are one of the most reliable engineering controls in the Laboratory. They protect the users by: