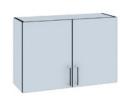

WALL MOUNTED CABINETS
Wall mounted cabinets are
available with, full panel doors,
solid framed glass and all glass
doors