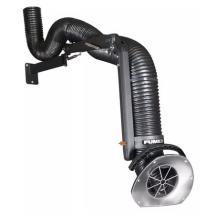

#### FUME EXTRACTORS / SUCTION ARMS / CANOPY HOODS

LAB EXTRACTION ARMS

**EXTRACTION ARM FOR AAS** 

EXTRACTION ARM SUITABLE FOR EXPLOSIVE ENVIRONMENTS

STAINLESS STEEL EXTRACTION ARM

ATEX RATED EXTRACTION ARM

MOBILE EXTRACTION ARM WITH FILTER UNIT

**CANOPY HOOD** 