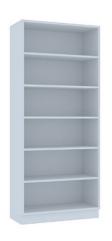

#### STORAGE SYSTEMS

TALL STORAGE CABINETS
Tall units are typically standalone
pedestal type units. These are
placed against wall, separate from
benching. Tall storage cabinets
provide a large storage volume

WALL MOUNTED CABINETS
Wall mounted cabinets are
available with, full panel doors,
solid framed glass and all glass
doors