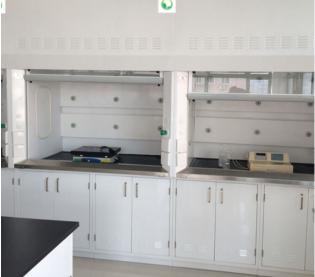

hick toughened glass vertically sliding and 4mm thick toughened sliding glass window horizontally as optional.
- \* A cold water outlet and a GAS outlet with front fascia mounted valves.
- \* A cup sink made of polypropylene.
- \* 1no. 13A / 220V Electrical switched single socket mounted on front fascia
- \* 2no. 20W daylight lamp with glass insulation lamp box
- \* An under bench storage cabinet with two door and polypropylene internal lining for chemical storage. This can be vented to exhaust optionally.







## **FUME CUPBOARD and FUME EXTRACTION SYSTEMS**

## **FUME CUPBOARDS**



\* 2no. 20W daylight lamp with glass insulation lamp box

An under bench storage cabinet with two door and polypropylene internal lining for chemical storage. This can be vented to exhaust optionally.









## **FUME CUPBOARD and FUME EXTRACTION SYSTEMS**

#### FUME EXTRACTORS / SUCTION ARMS / CANOPY HOODS





LAB EXTRACTION ARMS



**EXTRACTION ARM FOR AAS** 



EXTRACTION ARM SUITABLE FOR EXPLOSIVE ENVIRONMENTS



STAINLESS STEEL EXTRACTION ARM



ATEX RATED EXTRACTION ARM



MOBILE EXTRACTION ARM WITH FILTER UNIT







**CANOPY HOOD** 



## **Since 1968**

## **World Expert in Air Filtration**

**Captair Smart** Filtered storage cabinets Captair Bio PCR enclosures **Captair Flow** Clean air enclosures

Global flexible solutions for the full protection of laboratory personnel

#### Halo

Laboratory air filtration system

#### **Halo Sense**

Laboratory air quality sensor

#### GreenFumeHood

Advanced filtration fume hood

#### **Captair Smart**

Ductless fume hoods

#### **Captair Py