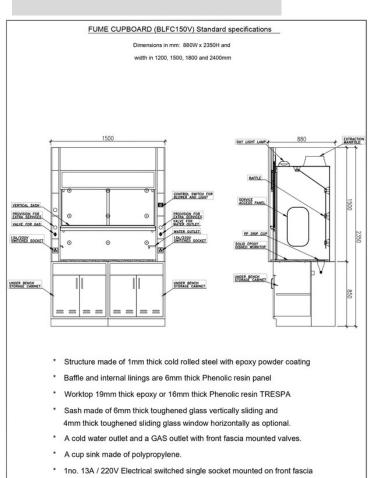

#### Standard specifications

Dimensions in mm: 880W x 2350H and width in 1200, 1500, 1800 and 2400mm

- \* Structure made of 1mm thick cold rolled steel with epoxy powder coating
- \* Baffle and internal linings are 6mm thick Phenolic resin panel
- \* Worktop 19mm thick epoxy or 16mm thick Phenolic resin TRESPA
- \* Sash made of 6mm thick toughened glass vertically sliding and 4mm thick toughened sliding glass window horizontally as optional.
- \* A cold water outlet and a GAS outlet with front fascia mounted valves.
- \* A cup sink made of polypropylene.
- \* 1no. 13A / 220V Electrical switched single socket mounted on front fascia
- \* 2no. 20W daylight lamp with glass insulation lamp box
- \* An under bench storage cabinet with two door and polypropylene internal lining for chemical storage. This can be vented to exhaust optionally.