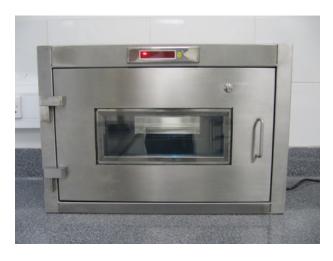

#### **SAFETY CABINETS**

Safety Cabinets to store flammable liquids, corrosives, pesticides and other hazardous materials.

safety cabinets offer safe, dependable flammable liquid storage and protection. All cabinets meet OSHA and NFPA 30 requirements, and most are independently fire tested and approved by FM Approvals. Available in a variety of styles, sizes and colors.