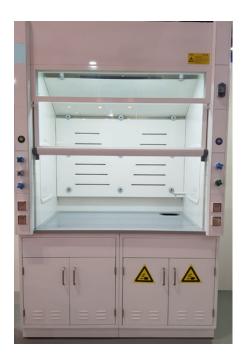

### **FUME CUPBOARDS**

## PURPOSE of Fume cupboard in Laboratory

A fume cupboard is typically a large equipment enclosing sides of work area. The bottom of which is most commonly positioned at a standing work height.

Chemical fume hoods, when used properly are one of the most reliable engineering controls in the Laboratory. They protect the users by:

Containing vapors, dusts, gases, fumes etc generated within the hood, and removing them as airflows in to the hood and then out via the laboratory exhaust systems.

Contributing to laboratory ventilation as air flows through the hood.

Shielding the user with a clear sliding window called sash, that controls aerosols and prevent injury from splashes, fires or minor explosions that may occur inside the cupboard.

#### Standard specifications

Dimensions in mm: 880W x 2350H and width in 1200, 1500, 1800 and 2400mm

- \* Structure made of 1mm thick cold rolled steel with epoxy powder coating
- \* Baffle and internal linings are 6mm thick Phenolic resin panel
- \* Worktop 19mm thick epoxy or 16mm thick Phenolic resin TRESPA
- \* Sash made of 6mm thick toughened glass vertically sliding and 4mm thick toughened sliding glass window horizontally as optional.
- \* A cold water outlet and a GAS outlet with front fascia mounted valves.
- \* A cup sink made of polypropylene.
- \* 1no. 13A / 220V Electrical switched single socket mounted on front fascia
- \* 2no. 20W daylight lamp with glass insulation lamp box
- \* An under bench storage cabinet with two door and polypropylene internal lining for chemical storage. This can be vented to exhaust optionally.