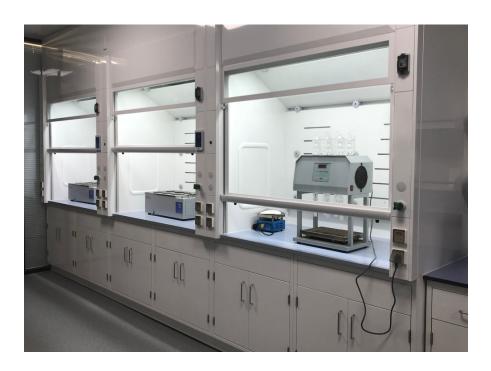

x 2350H and width in 1200, 1500, 1800 and 2400mm

- \* Structure made of 1mm thick cold rolled steel with epoxy powder coating
- \* Baffle and internal linings are 6mm thick Phenolic resin panel
- \* Worktop 19mm thick epoxy or 16mm thick Phenolic resin TRESPA
- \* Sash made of 6mm thick toughened glass vertically sliding and 4mm thick toughened sliding glass window horizontally as optional.
- \* A cold water outlet and a GAS outlet with front fascia mounted valves.
- \* A cup sink made of polypropylene.
- \* 1no. 13A / 220V Electrical switched single socket mounted on front fascia
- \* 2no. 20W daylight lamp with glass insulation lamp box
- \* An under bench storage cabinet with two door and polypropylene internal lining for chemical storage. This can be vented to exhaust optionally.







## **FUME CUPBOARD and FUME EXTRACTION SYSTEMS**

## **FUME CUPBOARDS**



\* 2no. 20W daylight lamp with glass insulation lamp box

An under bench storage cabinet with two door and polypropylene internal lining for chemical storage. This can be vented to exhaust optionally.









## **FUME CUPBOARD and FUME EXTRACTION SYSTEMS**

#### FUME EXTRACTORS / SUCTION ARMS / CANOPY HOODS





LAB EXTRACTION ARMS



**EXTRACTION ARM FOR AAS** 



EXTRACTION ARM SUITABLE FOR EXPLOSIVE ENVIRONMENTS



STAINLESS STEEL EXTRACTION ARM



ATEX RATED EXTRACTION ARM



MOBILE EXTRACTION ARM WITH FILTER UNIT







**CANOPY HOOD** 



## **Since 1968**

## **World Expert in Air Filtration**

**Captair Smart** Filtered storage cabinets Captair Bio PCR enclosures **Captair Flow** Clean air enclosures