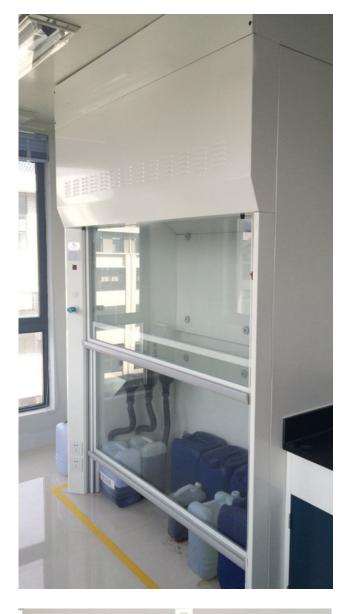

#### FUME EXTRACTORS / SUCTION ARMS / CANOPY HOODS

LAB EXTRACTION ARMS

**EXTRACTION ARM FOR AAS** 

EXTRACTION ARM SUITABLE FOR EXPLOSIVE ENVIRONMENTS

STAINLESS STEEL EXTRACTION ARM

ATEX RATED EXTRACTION ARM

MOBILE EXTRACTION ARM WITH FILTER UNIT

**CANOPY HOOD** 