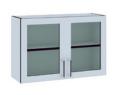

WALL MOUNTED CABINETS
Wall mounted cabinets are
available with, full panel doors,
solid framed glass and all glass
doors